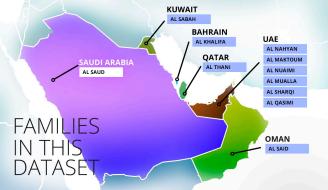

## IDENTIFYING FAMILY RELATIONSHIPS TO RULERS IN THE MIDDLE EAST

Mapping the family relationships of individuals with ruling families of the Middle East can be a challenge. Our ruling families search combs our database to identify and verify whether an individual is connected to a ruler in the region by blood line or by marriage.

Our data is acquired from official sources and includes information on 11 ruling families in Bahrain, Kuwait, Oman, Qatar, Saudi Arabia and the UAE. Our database includes full name, gender, nationality and family ties for ruling family members.